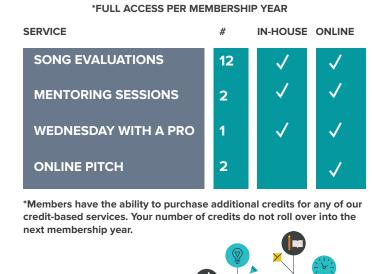

# HOW TO UTILIZE SERVICES DURING YOUR MEMBERSHIP YEAR

**CREDIT-BASED SERVICES** 

# SUBMIT SONG EVALUATIONS

You receive **12 Song Evaluation credits** during your membership year. An independent team of professional songwriters are carefully selected and equipped by NSAI to review and evaluate the songs. NSAI has evaluators in multiple genres of music including: Country, Rock, Christian, Pop, R&B, Folk and more. The evaluator's comments are designed to encourage, equip and empower our members to craft a song to their best potential, helping them successfully communicate their lyrics and melody.

# SCHEDULE TIME FOR CAREER MENTORING

We have a team of expert staff who are here to answer all of your questions about membership and taking the next steps in developing your craft! We also have professional songwriter mentors available for in-person, telephone or Skype mentoring sessions. Making an appointment is as simple as giving us a call. Mentors listen to songs, offer suggestions and answer your music industry questions. NSAI members receive 2 opportunities per membership year to meet with a mentor and unlimited access to our professional staff.

# **GET YOUR SONG(S) HEARD BY PUBLISHERS**

We give you chances to pitch your songs to industry professionals at our Nashville workshops. But you don't have to live here! Our most popular service, Online Pitch, is now offered twice monthly and members get **2 Online Pitch credits** per membership year. The best songs that come through NSAI's member pitch services are presented at our quarterly Pitch-To-Publisher Luncheon.