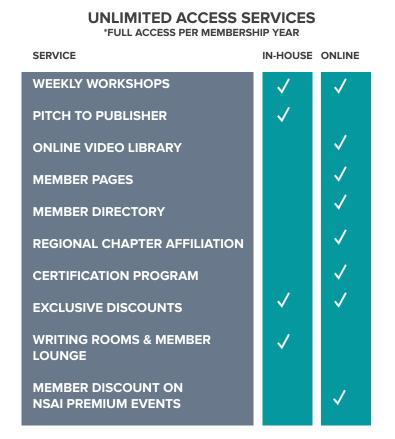

# WHAT'S INCLUDED IN YOUR NSAI MEMBERSHIP

# SUBMIT SONG EVALUATIONS

You receive **12 Song Evaluation credits** during your membership year. An independent team of professional songwriters are carefully selected and equipped by NSAI to review and evaluate the songs. NSAI has evaluators in multiple genres of music including: Country, Rock, Christian, Pop, R&B, Folk and more. The evaluator's comments are designed to encourage, equip and empower our members to craft a song to their best potential, helping them successfully communicate their lyrics and melody.

# **GET YOUR SONG(S) HEARD BY PUBLISHERS**

We give you chances to pitch your songs to industry professionals at our Nashville workshops. But you don't have to live here! Our most popular service, Online Pitch, is now offered twice monthly and members get **2 Online Pitch credits** per membership year. The best songs that come through NSAI's member pitch services are presented at our quarterly Pitch-To-Publisher Luncheon.

#### JOIN OUR INTERNATIONAL FAMILY

One of the perks of joining NSAI is meeting other members in your area and around the world! With over 150 Regional Chapters, NSAI volunteer coordinators dedicate their time to helping members make the most of their membership outside of Nashville! Affiliate with your local chapter online, connect with other NSAI members by attending a local chapter meeting, through our Member Pages and Directory and our Forums.

# LEARN THE CRAFT AND BUSINESS

Each Thursday at 5:45pm CT we host a workshop featuring guest industry speakers, publishers and more! Attend in person to meet your future co-writers, share knowledge, talk shop, swap tips and business cards. Not in Nashville? Stream most of our workshops live on our website or enjoy them and many other educational videos at your convenience in our expansive video library. You can even test your knowledge with our Certification Program.

#### SHOW OFF YOUR STUFF

As a member, you become a part of the NSAI songwriter community! Create your very own member profile page complete with a headshot, bio and a couple of your original songs. You have the ability to communicate with other members through messaging and page comments. Additionally, your NSAI accolades will be listed on your page for everyone to see!

# SCHEDULE TIME FOR CAREER MENTORING

We have a team of expert staff who are here to answer all of your questions about membership and taking the next steps in developing your craft! We also have professional songwriter mentors available for in-person, telephone or Skype mentoring sessions. Making an appointment is as simple as giving us a call. Mentors listen to songs, offer suggestions and answer your music industry questions. NSAI members receive 2 opportunities per membership year to meet with a mentor and unlimited access to our professional staff.

#### **BOOK A WRITING ROOM**

One of the many in-house perks of your NSAI Membership includes our writing rooms! Varying in size, we have five writing rooms available upon reservation from: 10am - 1pm or 1pm - 4pm; Monday - Friday. To reserve a room, call our front desk at 615-256-3354.

# **NSAI MEMBERSHIP PAYS FOR ITSELF**

Members not only grow through the signature services and attend the exclusive events that go along with a membership, but also have the benefit of enjoying special deals and discounts from many of our affiliates. Check www.nashvillesongwriters.com/member-discounts for ways to save!